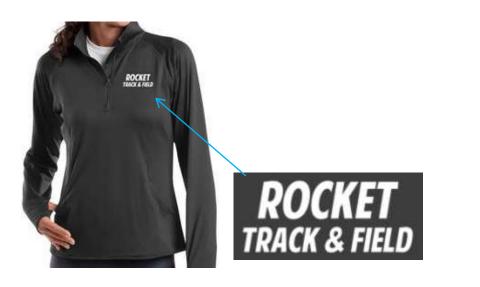

## No late orders will be accepted.

|                                                                   | PRICE | QUANTITY | SIZE (circle one) |
|-------------------------------------------------------------------|-------|----------|-------------------|
| Light grey t-shirt (Optional last name: add \$5.00)               | \$12  |          | SMLXL2XL          |
| White crew neck sweatshirt (Optional last name: add \$5.00)       | \$20  |          | SMLXL2XL          |
| Charcoal grey sweatpants                                          | \$25  |          | S M L XL 2XL      |
| Charcoal grey ½ zip pullover (stretchy moisture-wicking material) | \$32  |          | S M L XL 2XL      |
|                                                                   |       |          |                   |
| TOTAL                                                             | \$    |          |                   |