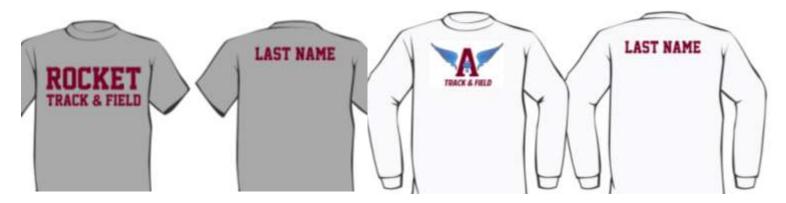

## No late orders will be accepted.

|                                                                   | PRICE | QUANTITY | SIZE (circle one) |
|-------------------------------------------------------------------|-------|----------|-------------------|
| Light grey t-shirt (Optional last name: add \$5.00)               | \$12  |          | SMLXL2XL          |
| White crew neck sweatshirt (Optional last name: add \$5.00)       | \$20  |          | SMLXL2XL          |
| Charcoal grey sweatpants                                          | \$25  |          | S M L XL 2XL      |
| Charcoal grey ½ zip pullover (stretchy moisture-wicking material) | \$32  |          | S M L XL 2XL      |
|                                                                   |       |          |                   |
| TOTAL                                                             | \$    |          |                   |